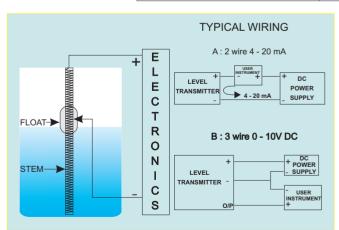

## **TECHNICAL SPECIFICATION**

| Overall Length                     | 300 mm to 5000mm                                                   |
|------------------------------------|--------------------------------------------------------------------|
| Measuring Error                    | ±0.25 % or Span                                                    |
| Output Temperature<br>Co-efficient | ±0.007% /°C                                                        |
| Resolution                         | 5mm / 10mm                                                         |
| Ambient Temperature                | -40°C to 60°C                                                      |
| Liquid Temp. Range                 | -40 °C to 120 °C                                                   |
| Liquid Min. Density                | 0.8 gm/cc                                                          |
| Max. Pressure                      | 10 kg/cm²                                                          |
| Protection category                | Weather proof IP66 to IS: 2147 (or)                                |
|                                    | Flame Proof Gr. IIA & IIB to IS: 2148                              |
| Terminals                          | Max. 1.5mm² Flexible                                               |
| Cable Entry                        | PG11 for weather Proof ¾" Et for Flame proof (Glands not supplied) |
| Output                             | 2 wire, 4-20 mA 3 wire, 0-10 V DC RS 485                           |
| Process Connection                 | Threaded Flanged Tri Clamp others                                  |
| Excitation Voltage                 | 10-30 V DC                                                         |
| Loop Resistance                    | Max.1200 Ω                                                         |