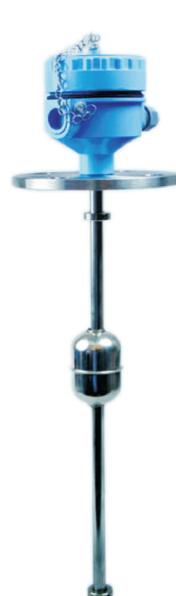

## FLOAT OPERATED LEVEL TRANSMITTER

SERIES: SC/L - 1001

Float Level Transmitters are ideal for continuous Level monitoring in Water, Diesel, Chemical and Oils for accurate level Measurement. The Output is not affected by liquid type, temperature, Pressure and other physical parameters. The Transmitter is factory calibrated and is ready to use.

## CONSTRUCTION

Float Level Transmitter consists of non magnetic sealed stem containing series of reed switches and resistor, Float carrying magnet, Mounting adaptor (or flange) and enclosure containing electronics.